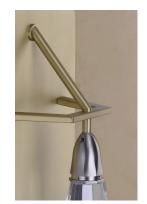

## **PRODUCT DESCRIPTION**

Having deconstructed the chandelier, 10 Carat offers formless function with jewel-like crystals suspended by Aluminum lamp holders and fiber cords run through a wire-way constructed of tubing finished in Satin Brass.