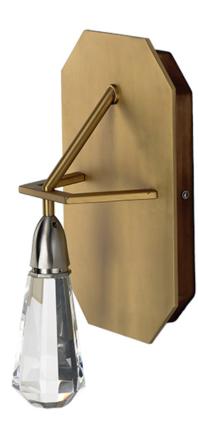

## **PRODUCT DESCRIPTION**

Having deconstructed the chandelier, 10 Carat offers formless function with jewel-like crystals suspended by Aluminum lamp holders and fiber cords run through a wire-way constructed of tubing finished in Satin Brass.

## -

Satin Nickel / Satin Brass (SNSBR)

GLASS Beveled Crystal BC

MATERIAL Steel, Crystal

RATINGS CETLus Damp Location