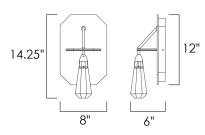

## MEASUREMENTS

DIMENSION MAX OAH HANGING WEIGHT LAMPING INPUT VOLTAGE LUMENS BULB BULB INCLUDED DIMMABLE CRI COLOR\_TEMP LIGHTING\_DIRECTION : 8" W x 14.25" H x 6" Ext : 8" W x 12" H : 8.8 lb

: 120V : 270 Rated : 3W LED PCB Integrated , 3W Total : (Integrated) : Yes : 80+ CRI : 2700K