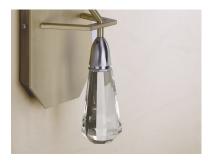

## **PRODUCT DESCRIPTION**

Having deconstructed the chandelier, 10 Carat offers formless function with jewel-like crystals suspended by Aluminum lamp holders and fiber cords run through a wire-way constructed of tubing finished in Satin Brass.

## -

Satin Nickel / Satin Brass (SNSBR)

GLASS Beveled Crystal BC

MATERIAL Steel, Crystal

RATINGS CETLus Damp Location