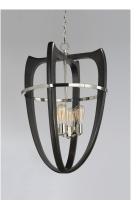

# **PRODUCT DESCRIPTION**

Cube framed fixtures of steel and wood have been transformed with the remarkable form of the Crescendo series. Pairing this innovative design with luxurious finishing, the solid wood cage is done in a dark Wenge, popularized in furniture, metalwork is done in a complimentary Polished Nickel finish. Complete this look with decorative filament lamps, either LED filament or vintage carbon Edison lamps.

## **MEASUREMENTS**

DIMENSION : 21.5" L x 21.5" W x 32" H

MAX OAH : 111" OAH CANOPY : 6" W x 1" H x 6" L

HANGING WEIGHT : 24.91 lb

LAMPING

INPUT VOLTAGE : 120V

: 60W Incandescent E26 Medium , 240W Total BULB

# **FINISHES OPTION**

Wenge / Polished Nickel (WEPN)