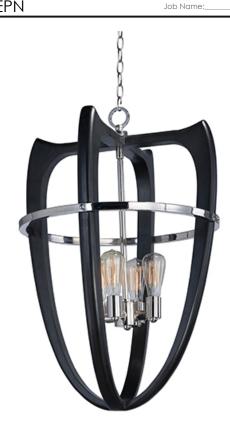

# **PRODUCT DESCRIPTION**

Cube framed fixtures of steel and wood have been transformed with the remarkable form of the Crescendo series. Pairing this innovative design with luxurious finishing, the solid wood cage is done in a dark Wenge, popularized in furniture, metalwork is done in a complimentary Polished Nickel finish. Complete this look with decorative filament lamps, either LED filament or vintage carbon Edison lamps.

## **MEASUREMENTS**

DIMENSION : 21.5" L x 21.5" W x 32" H

MAX OAH : 111" OAH CANOPY : 6" W x 1" H x 6" L

HANGING WEIGHT : 24.91 lb

LAMPING

INPUT VOLTAGE : 120V

: 60W Incandescent E26 Medium , 240W Total BULB

# **FINISHES OPTION**

Wenge / Polished Nickel (WEPN)