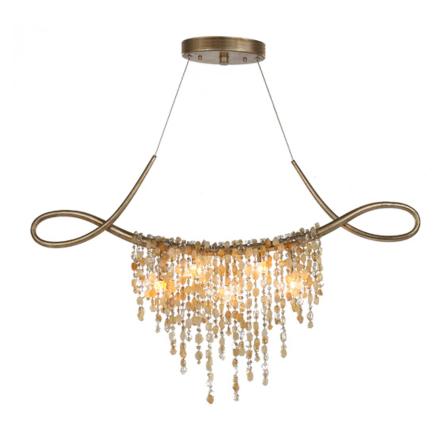

## **PRODUCT DESCRIPTION**

Natural Rock Crystal and Custom K9 Crystal strands are coalesced skillfully among G4 bulbs curtaining the steel frame while exuding warmth and luxury. Flaunting a gold hand-painted silver leaf finish, the Cradle dazzles magnificently and demonstrates the feasibility of functional beauty.

## MATERIAL

Steel, K9 Crystal, Natural Stone