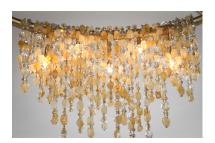

## **PRODUCT DESCRIPTION**

Natural Rock Crystal and Custom K9 Crystal strands are coalesced skillfully among G4 bulbs curtaining the steel frame while exuding warmth and luxury. Flaunting a gold hand-painted silver leaf finish, the Cradle dazzles magnificently and demonstrates the feasibility of functional beauty.

## MATERIAL

Steel, K9 Crystal, Natural Stone