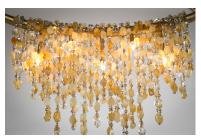

## **PRODUCT DESCRIPTION**

Natural Rock Crystal and Custom K9 Crystal strands are coalesced skillfully among G4 bulbs curtaining the steel frame while exuding warmth and luxury. Flaunting a gold hand-painted silver leaf finish, the Cradle dazzles magnificently and demonstrates the feasibility of functional beauty.

## MATERIAL

Steel, K9 Crystal, Natural Stone