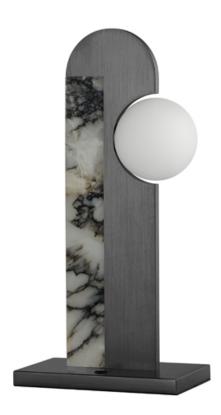

### **PRODUCT DESCRIPTION**

In an approach distinctly found in the works of Nina Magon, the New Age portable desk lamp presents a familiar, yet unusual shape made up of combined luxurious elements. A curved slab of brushed metal in Gunmetal or Bronze cuts away to showcase a somewhat translucent natural stone and uniquely positioned white glass globe shade. Choose from a combination of Brushed Gunmetal and Straie Arya, composed of recycled marble and glass, or Brushed Bronze with Spanish Alabaster. These portable lamps are operated by a 3-step touch dimmer at their base and LED lamps are included.