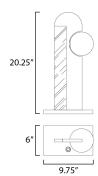

# MEASUREMENTS

DIMENSION :  $9.75^{\circ}$  L x 6" W x 20.25" H HANGING WEIGHT : 9 lb

LAMPING

INPUT VOLTAGE : 120V

LUMENS : 450 Rated (350 Del.)
BULB : 4W LED G9 , 4W Total

BULB INCLUDED : (Included)
DIMMABLE : 3 Step Touch
CRI : 90 CRI
COLOR\_TEMP : 3000K