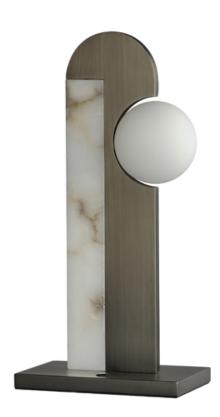

#### PRODUCT DESCRIPTION

In an approach distinctly found in the works of Nina Magon, the New Age portable desk lamp presents a familiar, yet unusual shape made up of combined luxurious elements. A curved slab of brushed metal in Gunmetal or Bronze cuts away to showcase a somewhat translucent natural stone and uniquely positioned white glass globe shade. Choose from a combination of Brushed Gunmetal and Straie Arya, composed of recycled marble and glass, or Brushed Bronze with Spanish Alabaster. These portable lamps are operated by a 3-step touch dimmer at their base and LED lamps are included.

## **FINISHES OPTION**

Brushed Bronze (BBZ)

Brushed Gunmetal (BGM)

### **GLASS**

White Alabaster WA

#### MATERIAL

Steel, Glass, Stone