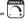

#### PRODUCT DESCRIPTION

In an approach distinctly found in the works of Nina Magon, the New Age portable desk lamp presents a familiar, yet unusual shape made up of combined luxurious elements. A curved slab of brushed metal in Gunmetal or Bronze cuts away to showcase a somewhat translucent natural stone and uniquely positioned white glass globe shade. Choose from a combination of Brushed Gunmetal and Straie Arya, composed of recycled marble and glass, or Brushed Bronze with Spanish Alabaster. These portable lamps are operated by a 3-step touch dimmer at their base and LED lamps are included.

# **MEASUREMENTS**

DIMENSION : 9.75" L x 6" W x 20.25" H HANGING WEIGHT : 9 lb

LAMPING

INPUT VOLTAGE :120V

LUMENS : 450 Rated (350 Del.) **BULB** : 4W LED G9 , 4W Total

**BULB INCLUDED** : (Included) DIMMABLE : 3 Step Touch : 90 CRI CRI COLOR\_TEMP : 3000K

## **FINISHES OPTION**

Brushed Bronze (BBZ)

Brushed Gunmetal (BGM)

### **GLASS**

White Alabaster WA

#### MATERIAL

Steel, Glass, Stone