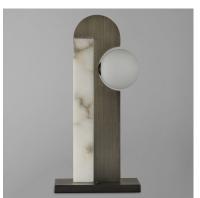

#### PRODUCT DESCRIPTION

In an approach distinctly found in the works of Nina Magon, the New Age portable desk lamp presents a familiar, yet unusual shape made up of combined luxurious elements. A curved slab of brushed metal in Gunmetal or Bronze cuts away to showcase a somewhat translucent natural stone and uniquely positioned white glass globe shade. Choose from a combination of Brushed Gunmetal and Straie Arya, composed of recycled marble and glass, or Brushed Bronze with Spanish Alabaster. These portable lamps are operated by a 3-step touch dimmer at their base and LED lamps are included.

## **FINISHES OPTION**

Brushed Bronze (BBZ)

Brushed Gunmetal (BGM)

### **GLASS**

White Alabaster WA

#### MATERIAL

Steel, Glass, Stone