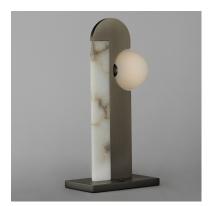

#### PRODUCT DESCRIPTION

In an approach distinctly found in the works of Nina Magon, the New Age portable desk lamp presents a familiar, yet unusual shape made up of combined luxurious elements. A curved slab of brushed metal in Gunmetal or Bronze cuts away to showcase a somewhat translucent natural stone and uniquely positioned white glass globe shade. Choose from a combination of Brushed Gunmetal and Straie Arya, composed of recycled marble and glass, or Brushed Bronze with Spanish Alabaster. These portable lamps are operated by a 3-step touch dimmer at their base and LED lamps are included.

## **FINISHES OPTION**

Brushed Bronze (BBZ)

Brushed Gunmetal (BGM)

### **GLASS**

White Alabaster WA

#### MATERIAL

Steel, Glass, Stone