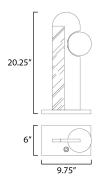

# **MEASUREMENTS**

DIMENSION : 9.75" L x 6" W x 20.25" H HANGING WEIGHT : 9 lb

LAMPING

INPUT VOLTAGE :120V

LUMENS : 450 Rated (350 Del.) **BULB** : 4W LED G9 , 4W Total

**BULB INCLUDED** : (Included) DIMMABLE : 3 Step Touch : 90 CRI CRI COLOR\_TEMP : 3000K