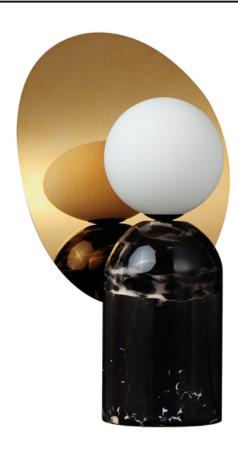

### **PRODUCT DESCRIPTION**

A bold dish of French Gold reflects the glow of Satin White Opal White glass shades that softly diffuse LED lamps included. The globe shade rests on a solid mass of exquisitely veined Black marble. The combination offers a delightful combination of elements with a restrained, yet sophisticated design for a useful accent lamp.

#### MATERIAL

Marble, Glass, Stainless Steel