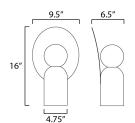

## **MEASUREMENTS**

DIMENSION : 9.5" L x 9.5" W x 16" H

HANGING WEIGHT : 9.5 lb

LAMPING

INPUT VOLTAGE : 120V

LUMENS : 450 Rated (350 Del.)
BULB : 4W LED G9 , 4W Total

BULB INCLUDED : (Included)
DIMMABLE : N
CRI : 90 CRI