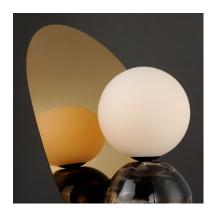

### **PRODUCT DESCRIPTION**

A bold dish of French Gold reflects the glow of Satin White Opal White glass shades that softly diffuse LED lamps included. The globe shade rests on a solid mass of exquisitely veined Black marble. The combination offers a delightful combination of elements with a restrained, yet sophisticated design for a useful accent lamp.