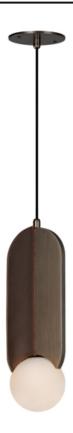

#### **PRODUCT DESCRIPTION**

Expertly fabricated metalwork constructed to support artisan craft leatherwork in Dark Brown tones. Configured to illuminate orbs of light supported at various positions, the white glass spheres cast ambient light from the included LED lamps diffused within. The hand applied Brushed Bronze finish compliments the luxurious, genuine Dark Brown leather creating a warm soft modern lighting product. Conspicuously joined together around the frame's center, the leather features eye-catching saddle stitching. An exercise in master craftsmanship, the Stitched Collection presents a playful, yet handsomely casual lighting collection that agrees with both modern and transitional aesthetics.

# **MEASUREMENTS**

DIMENSION : 5" L x 5.5" W x 16" H

HANGING WEIGHT : 4.36 lb

LAMPING

INPUT VOLTAGE : 120V
BULB : 4W LED G9,
BULB INCLUDED : (Included)

DIMMABLE : Y
CRI : 90 CRI

COLOR\_TEMP : 3000K

# FINISHES OPTION

Brushed Bronze (BBZ)

## MATERIAL

Steel + Aluminum + Leather