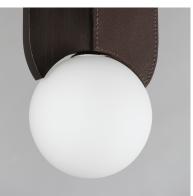

#### **PRODUCT DESCRIPTION**

Expertly fabricated metalwork constructed to support artisan craft leatherwork in Dark Brown tones. Configured to illuminate orbs of light supported at various positions, the white glass spheres cast ambient light from the included LED lamps diffused within. The hand applied Brushed Bronze finish compliments the luxurious, genuine Dark Brown leather creating a warm soft modern lighting product. Conspicuously joined together around the frame's center, the leather features eye-catching saddle stitching. An exercise in master craftsmanship, the Stitched Collection presents a playful, yet handsomely casual lighting collection that agrees with both modern and transitional aesthetics.

## MATERIAL

Steel + Aluminum + Leather