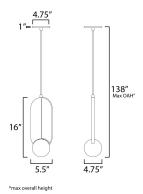

# **MEASUREMENTS**

DIMENSION : 5" L x 5.5" W x 16" H

HANGING WEIGHT : 4.36 lb

LAMPING

INPUT VOLTAGE : 120V
BULB : 4W LED G9,
BULB INCLUDED : (Included)

DIMMABLE : Y
CRI : 90 CRI

COLOR\_TEMP : 3000K