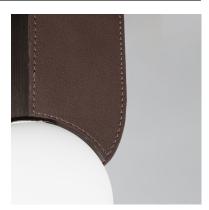

#### **PRODUCT DESCRIPTION**

Expertly fabricated metalwork constructed to support artisan craft leatherwork in Dark Brown tones. Configured to illuminate orbs of light supported at various positions, the white glass spheres cast ambient light from the included LED lamps diffused within. The hand applied Brushed Bronze finish compliments the luxurious, genuine Dark Brown leather creating a warm soft modern lighting product. Conspicuously joined together around the frame's center, the leather features eye-catching saddle stitching. An exercise in master craftsmanship, the Stitched Collection presents a playful, yet handsomely casual lighting collection that agrees with both modern and transitional aesthetics.

## MATERIAL

Steel + Aluminum + Leather