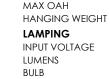

#### MEASUREMENTS DIMENSION

BULB INCLUDED DIMMABLE CRI COLOR\_TEMP LIGHTING\_DIRECTION : 7" W x 15.5" H x 6.75" Ext : 5" W x 9.5" H : 4.98 lb

: 120V : 450 Rated (350 Del.) : 4W LED G9 , 4W Total : (Included) : Y : 90 CRI : 3000K : Down