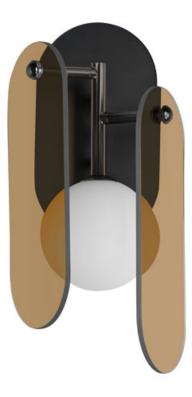

## **PRODUCT DESCRIPTION**

A monument to the art of glass, the Megalith collection is constructed using a robust iron stem that branches off to support various panel options. These various elliptical panels are back lit with globes of white cased glass. In this iteration of the series, various glass panels are offered with retro modern appeal. Choose from award winning Dichroic glass, Amber glass, or Grey Smoked glass panels. Pair them with your choice of framework either: Natural Aged Brass, Gunmetal, or Brushed Bronze. With additional made-to-order configurations, this series appeals to a wide variety of applications be it suspended, or wall mounted.

### **FINISHES OPTION**

Natural Aged Brass (NAB)

GLASS Amber AM

MATERIAL Steel