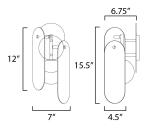

#### MEASUREMENTS DIMENSION

BULB INCLUDED DIMMABLE CRI COLOR\_TEMP LIGHTING\_DIRECTION : 7" W x 15.5" H x 6.75" Ext : 5" W x 9.5" H : 4.98 lb

: 120V : 450 Rated (350 Del.) : 4W LED G9 , 4W Total : (Included) : Y : 90 CRI : 3000K : Down