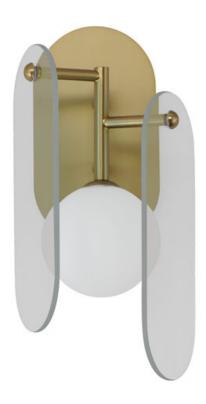

# PRODUCT DESCRIPTION

A monument to the art of glass, the Megalith collection is constructed using a robust iron stem that branches off to support various panel options. These various elliptical panels are back lit with globes of white cased glass. In this iteration of the series, various glass panels are offered with retro modern appeal. Choose from award winning Dichroic glass, Amber glass, or Grey Smoked glass panels. Pair them with your choice of framework either: Natural Aged Brass, Gunmetal, or Brushed Bronze. With additional made-to-order configurations, this series appeals to a wide variety of applications be it suspended, or wall mounted.

### **FINISHES OPTION**

.

Brushed Bronze (BBZ)

Gunmetal (GM)

Natural Aged Brass (NAB)

#### GLASS

Mirror Smoke MSK

#### MATERIAL

Steel