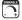

# PRODUCT DESCRIPTION

A monument to the art of glass, the Megalith collection is constructed using a robust iron stem that branches off to support various panel options. These various elliptical panels are back lit with globes of white cased glass. In this iteration of the series, various glass panels are offered with retro modern appeal. Choose from award winning Dichroic glass, Amber glass, or Grey Smoked glass panels. Pair them with your choice of framework either: Natural Aged Brass, Gunmetal, or Brushed Bronze. With additional made-to-order configurations, this series appeals to a wide variety of applications be it suspended, or wall mounted.

### **FINISHES OPTION**

.

Brushed Bronze (BBZ)

Gunmetal (GM)

Natural Aged Brass (NAB)

#### GLASS

Mirror Smoke MSK

#### MATERIAL

Steel