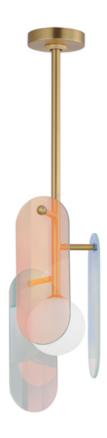

# PRODUCT DESCRIPTION

A monument to the art of glass, the Megalith collection is constructed using a robust iron stem that branches off to support various panel options. These various elliptical panels are back lit with globes of white cased glass. In this iteration of the series, various glass panels are offered with retro modern appeal. Choose from award winning Dichroic glass, Amber glass, or Grey Smoked glass panels. Pair them with your choice of framework either: Natural Aged Brass, Gunmetal, or Brushed Bronze. With additional made-to-order configurations, this series appeals to a wide variety of applications be it suspended, or wall mounted.

# MEASUREMENTS

DIMENSION : 7.25" L x 7.25" W x 17.25" H

MAX OAH : 60" OAH

CANOPY : 4.75" W x 0.25" H x 4.75" L

HANGING WEIGHT : 7.2 lb

LAMPING

INPUT VOLTAGE : 120V LUMENS : 450 Rated (350 Del.)

BULB : 4W LED G9, 4W Total

# GLASS

Dichroic DC