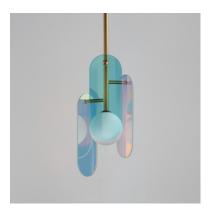

# PRODUCT DESCRIPTION

A monument to the art of glass, the Megalith collection is constructed using a robust iron stem that branches off to support various panel options. These various elliptical panels are back lit with globes of white cased glass. In this iteration of the series, various glass panels are offered with retro modern appeal. Choose from award winning Dichroic glass, Amber glass, or Grey Smoked glass panels. Pair them with your choice of framework either: Natural Aged Brass, Gunmetal, or Brushed Bronze. With additional made-to-order configurations, this series appeals to a wide variety of applications be it suspended, or wall mounted.

# MEASUREMENTS

DIMENSION : 7.25" L x 7.25" W x 17.25" H

MAX OAH : 60" OAH

CANOPY : 4.75" W x 0.25" H x 4.75" L

HANGING WEIGHT : 7.2 lb

LAMPING

INPUT VOLTAGE : 120V LUMENS : 450 Rated (350 Del.)

BULB : 4W LED G9, 4W Total

# GLASS

Dichroic DC