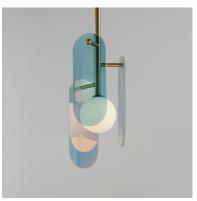

# PRODUCT DESCRIPTION

A monument to the art of glass, the Megalith collection is constructed using a robust iron stem that branches off to support various panel options. These various elliptical panels are back lit with globes of white cased glass. In this iteration of the series, various glass panels are offered with retro modern appeal. Choose from award winning Dichroic glass, Amber glass, or Grey Smoked glass panels. Pair them with your choice of framework either: Natural Aged Brass, Gunmetal, or Brushed Bronze. With additional made-to-order configurations, this series appeals to a wide variety of applications be it suspended, or wall mounted.

# MEASUREMENTS

DIMENSION : 7.25" L x 7.25" W x 17.25" H

MAX OAH : 60" OAH

CANOPY : 4.75" W x 0.25" H x 4.75" L

HANGING WEIGHT : 7.2 lb

LAMPING

INPUT VOLTAGE : 120V LUMENS : 450 Rated (350 Del.)

BULB : 4W LED G9, 4W Total

# GLASS

Dichroic DC