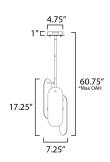

\*max overall height

## **MEASUREMENTS**

DIMENSION : 7.25" L x 7.25" W x 17.25" H

MAX OAH : 60" OAH

CANOPY : 4.75" W x 0.25" H x 4.75" L

HANGING WEIGHT : 7.2 lb

LAMPING

INPUT VOLTAGE : 120V

**LUMENS** : 450 Rated (350 Del.) BULB : 4W LED G9 , 4W Total