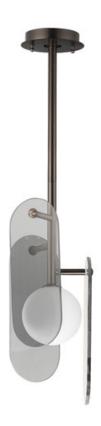

# PRODUCT DESCRIPTION

A monument to the art of glass, the Megalith collection is constructed using a robust iron stem that branches off to support various panel options. These various elliptical panels are back lit with globes of white cased glass. In this iteration of the series, various glass panels are offered with retro modern appeal. Choose from award winning Dichroic glass, Amber glass, or Grey Smoked glass panels. Pair them with your choice of framework either: Natural Aged Brass, Gunmetal, or Brushed Bronze. With additional made-to-order configurations, this series appeals to a wide variety of applications be it suspended, or wall mounted.

## **GLASS**

Mirror Smoke MSK