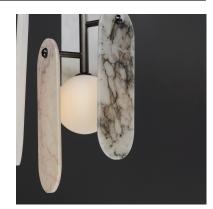

## PRODUCT DESCRIPTION

A monument to the beauty of stone, the Megalith collection is constructed using a robust iron stem that branches off to support various stone panels back lit by globes of white cased glass. Choose from stone panels sets including Spanish Alabaster, a pleasantly pink Rose Jade or a breathtaking Striae Arya with dramatic veining and dark grey color tone. The enduring appeal of the stone's character boosts the luxurious nature of this design. The framework is available in Gunmetal, Natural Aged Brass or Brushed Bronze and made to order configurations for quick modifications.

# **GLASS**

Various Stone VS

#### MATERIAL

Steel, Glass, Stone