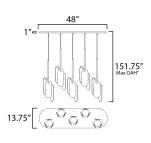

\*max overall height

#### **MEASUREMENTS**

: 48" L x 13.75" W x 29.25" H DIMENSION

MAX OAH : 151.75" OAH

CANOPY : 13.75" W x 1" H x 48" L : 48.7 lb

HANGING WEIGHT

LAMPING

INPUT VOLTAGE : 120V

: 2,250 Rated (1,750 Del.) LUMENS : 4W LED G9, 20W Total