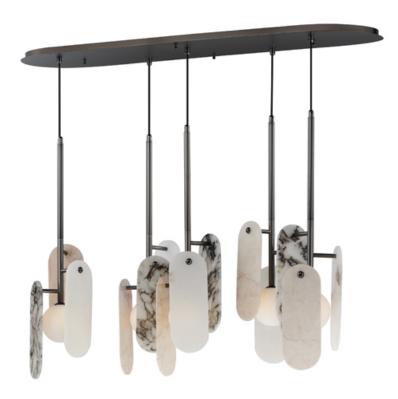

## PRODUCT DESCRIPTION

A monument to the beauty of stone, the Megalith collection is constructed using a robust iron stem that branches off to support various stone panels back lit by globes of white cased glass. Choose from stone panels sets including Spanish Alabaster, a pleasantly pink Rose Jade or a breathtaking Striae Arya with dramatic veining and dark grey color tone. The enduring appeal of the stone's character boosts the luxurious nature of this design. The framework is available in Gunmetal, Natural Aged Brass or Brushed Bronze and made to order configurations for quick modifications.

# **GLASS**

Various Stone VS

#### MATERIAL

Steel, Glass, Stone