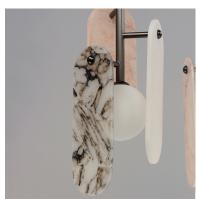

## PRODUCT DESCRIPTION

A monument to the beauty of stone, the Megalith collection is constructed using a robust iron stem that branches off to support various stone panels back lit by globes of white cased glass. Choose from stone panels sets including Spanish Alabaster, a pleasantly pink Rose Jade or a breathtaking Striae Arya with dramatic veining and dark grey color tone. The enduring appeal of the stone's character boosts the luxurious nature of this design. The framework is available in Gunmetal, Natural Aged Brass or Brushed Bronze and made to order configurations for quick modifications.

# **GLASS**

Various Stone VS

#### MATERIAL

Steel, Glass, Stone