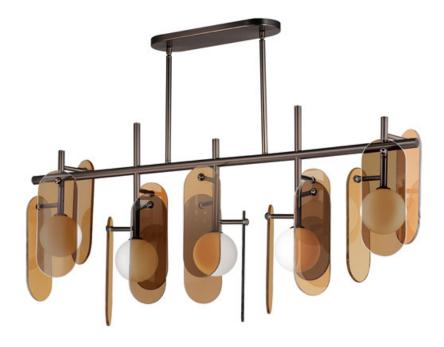

## **PRODUCT DESCRIPTION**

A monument to the art of glass, the Megalith collection is constructed using a robust iron stem that branches off to support various panel options. These various elliptical panels are back lit with globes of white cased glass. In this iteration of the series, various glass panels are offered with retro modern appeal. Choose from award winning Dichroic glass, Amber glass, or Grey Smoked glass panels. Pair them with your choice of framework either: Natural Aged Brass, Gunmetal, or Brushed Bronze. With additional made-to-order configurations, this series appeals to a wide variety of applications be it suspended, or wall mounted.

#### **MEASUREMENTS**

DIMENSION : 46.5" L x 8" W x 22.5" H

MAX OAH : 61.75" OAH

CANOPY : 5" W x 1" H x 15.75" L

HANGING WEIGHT : 15 lb

LAMPING

INPUT VOLTAGE : 120V

LUMENS : 2,000 Rated (1,400 Del.)
BULB : 4W LED G9 , 20W Total

#### **GLASS**

Amber AM

# MATERIAL

Steel