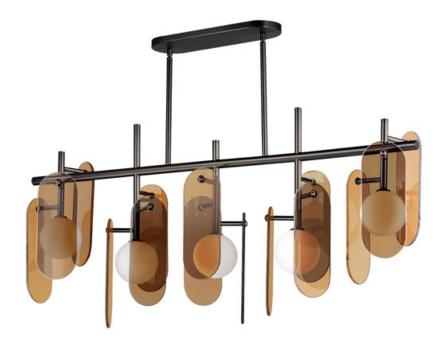

## **PRODUCT DESCRIPTION**

A monument to the art of glass, the Megalith collection is constructed using a robust iron stem that branches off to support various panel options. These various elliptical panels are back lit with globes of white cased glass. In this iteration of the series, various glass panels are offered with retro modern appeal. Choose from award winning Dichroic glass, Amber glass, or Grey Smoked glass panels. Pair them with your choice of framework either: Natural Aged Brass, Gunmetal, or Brushed Bronze. With additional made-to-order configurations, this series appeals to a wide variety of applications be it suspended, or wall mounted.

MEASUREMENTS DIMENSION MAX OAH CANOPY HANGING WEIGHT LAMPING INPUT VOLTAGE LUMENS BULB BULB INCLUDED DIMMABLE CRI

COLOR\_TEMP

: 46.5" L x 8" W x 22.5" H : 61.75" OAH : 5" W x 1" H x 15.75" L : 15 lb

: 120V : 2,000 Rated (1,400 Del.) : 4W LED G9, 20W Total : (Included) : Y : 90 CRI : 3000K FINISHES OPTION

## GLASS

Amber AM

MATERIAL Steel