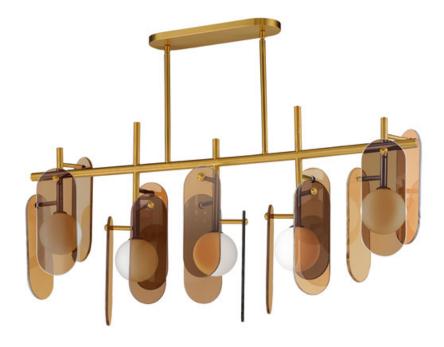

## **PRODUCT DESCRIPTION**

A monument to the art of glass, the Megalith collection is constructed using a robust iron stem that branches off to support various panel options. These various elliptical panels are back lit with globes of white cased glass. In this iteration of the series, various glass panels are offered with retro modern appeal. Choose from award winning Dichroic glass, Amber glass, or Grey Smoked glass panels. Pair them with your choice of framework either: Natural Aged Brass, Gunmetal, or Brushed Bronze. With additional made-to-order configurations, this series appeals to a wide variety of applications be it suspended, or wall mounted.

#### **MEASUREMENTS**

DIMENSION : 46.5" L x 8" W x 22.5" H

MAX OAH : 61.75" OAH

CANOPY : 5" W x 1" H x 15.75" L

HANGING WEIGHT : 15 lb

### LAMPING

INPUT VOLTAGE : 120V

LUMENS : 2,000 Rated (1,400 Del.)
BULB : 4W LED G9 , 20W Total

BULB INCLUDED : (Included)

DIMMABLE : Y

CRI : 90 CRI COLOR\_TEMP : 3000K