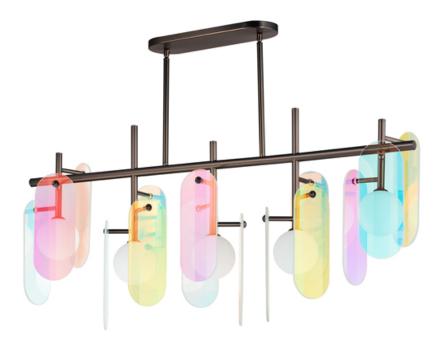

## **PRODUCT DESCRIPTION**

A monument to the art of glass, the Megalith collection is constructed using a robust iron stem that branches off to support various panel options. These various elliptical panels are back lit with globes of white cased glass. In this iteration of the series, various glass panels are offered with retro modern appeal. Choose from award winning Dichroic glass, Amber glass, or Grey Smoked glass panels. Pair them with your choice of framework either: Natural Aged Brass, Gunmetal, or Brushed Bronze. With additional made-to-order configurations, this series appeals to a wide variety of applications be it suspended, or wall mounted.

MEASUREMENTS DIMENSION MAX OAH CANOPY HANGING WEIGHT LAMPING INPUT VOLTAGE LUMENS BULB BULB INCLUDED DIMMABLE CRI

COLOR\_TEMP

: 46.5" L x 8" W x 22.5" H : 61.75" OAH : 5" W x 1" H x 15.75" L : 15 lb

: 120V : 2,000 Rated (1,400 Del.) : 4W LED G9, 20W Total : (Included) : Y : 90 CRI : 3000K FINISHES OPTION

## GLASS Dichroic DC

MATERIAL Steel