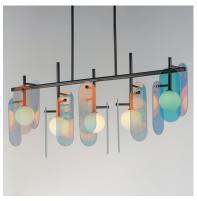

## **PRODUCT DESCRIPTION**

A monument to the art of glass, the Megalith collection is constructed using a robust iron stem that branches off to support various panel options. These various elliptical panels are back lit with globes of white cased glass. In this iteration of the series, various glass panels are offered with retro modern appeal. Choose from award winning Dichroic glass, Amber glass, or Grey Smoked glass panels. Pair them with your choice of framework either: Natural Aged Brass, Gunmetal, or Brushed Bronze. With additional made-to-order configurations, this series appeals to a wide variety of applications be it suspended, or wall mounted.

#### **GLASS**

Dichroic DC