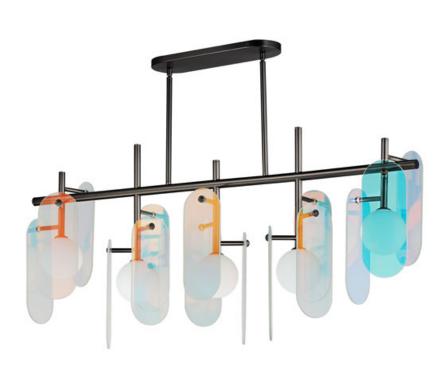

## **PRODUCT DESCRIPTION**

A monument to the art of glass, the Megalith collection is constructed using a robust iron stem that branches off to support various panel options. These various elliptical panels are back lit with globes of white cased glass. In this iteration of the series, various glass panels are offered with retro modern appeal. Choose from award winning Dichroic glass, Amber glass, or Grey Smoked glass panels. Pair them with your choice of framework either: Natural Aged Brass, Gunmetal, or Brushed Bronze. With additional made-to-order configurations, this series appeals to a wide variety of applications be it suspended, or wall mounted.

#### **GLASS**

Dichroic DC