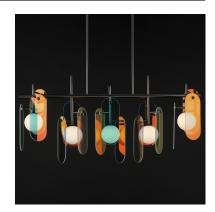

## **PRODUCT DESCRIPTION**

A monument to the art of glass, the Megalith collection is constructed using a robust iron stem that branches off to support various panel options. These various elliptical panels are back lit with globes of white cased glass. In this iteration of the series, various glass panels are offered with retro modern appeal. Choose from award winning Dichroic glass, Amber glass, or Grey Smoked glass panels. Pair them with your choice of framework either: Natural Aged Brass, Gunmetal, or Brushed Bronze. With additional made-to-order configurations, this series appeals to a wide variety of applications be it suspended, or wall mounted.

#### **GLASS**

Dichroic DC