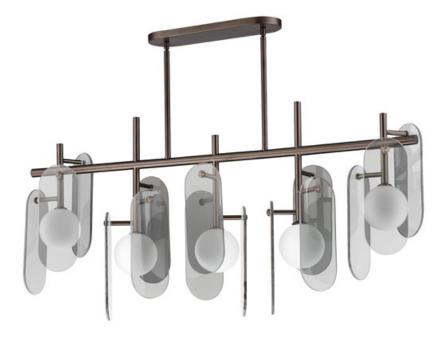

## **PRODUCT DESCRIPTION**

A monument to the art of glass, the Megalith collection is constructed using a robust iron stem that branches off to support various panel options. These various elliptical panels are back lit with globes of white cased glass. In this iteration of the series, various glass panels are offered with retro modern appeal. Choose from award winning Dichroic glass, Amber glass, or Grey Smoked glass panels. Pair them with your choice of framework either: Natural Aged Brass, Gunmetal, or Brushed Bronze. With additional made-to-order configurations, this series appeals to a wide variety of applications be it suspended, or wall mounted.

#### **MEASUREMENTS**

DIMENSION : 46.5" L x 8" W x 22.5" H

MAX OAH : 61.75" OAH

CANOPY : 5" W x 1" H x 15.75" L

HANGING WEIGHT : 15 lb

LAMPING

INPUT VOLTAGE : 120V

LUMENS : 2,000 Rated (1,400 Del.)
BULB : 4W LED G9 , 20W Total