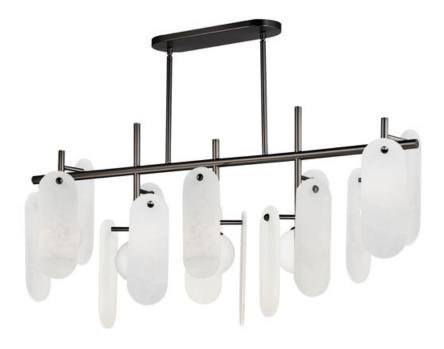

# **PRODUCT DESCRIPTION**

A monument to the beauty of stone, the Megalith collection is constructed using a robust iron stem that branches off to support various stone panels back lit by globes of white cased glass. Choose from stone panels sets including Spanish Alabaster, a pleasantly pink Rose Jade or a breathtaking Striae Arya with dramatic veining and dark grey color tone. The enduring appeal of the stone's character boosts the luxurious nature of this design. The framework is available in Gunmetal, Natural Aged Brass or Brushed Bronze and made to order configurations for quick modifications.

#### **MEASUREMENTS**

DIMENSION : 46.5" L x 8" W x 22.5" H

MAX OAH : 61.75" OAH

CANOPY : 5" W x 1" H x 15.75" L

HANGING WEIGHT : 15 lb