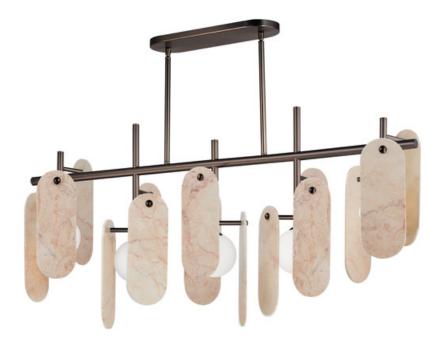

## **PRODUCT DESCRIPTION**

A monument to the beauty of stone, the Megalith collection is constructed using a robust iron stem that branches off to support various stone panels back lit by globes of white cased glass. Choose from stone panels sets including Spanish Alabaster, a pleasantly pink Rose Jade or a breathtaking Striae Arya with dramatic veining and dark grey color tone. The enduring appeal of the stone's character boosts the luxurious nature of this design. The framework is available in Gunmetal, Natural Aged Brass or Brushed Bronze and made to order configurations for quick modifications.

#### **MEASUREMENTS**

DIMENSION : 46.5" L x 8" W x 22.5" H

MAX OAH : 61.75" OAH

CANOPY : 5" W x 1" H x 15.75" L

HANGING WEIGHT : 15 lb

LAMPING

INPUT VOLTAGE : 120V

LUMENS : 2,000 Rated (1,400 Del.)
BULB : 4W LED G9 , 20W Total