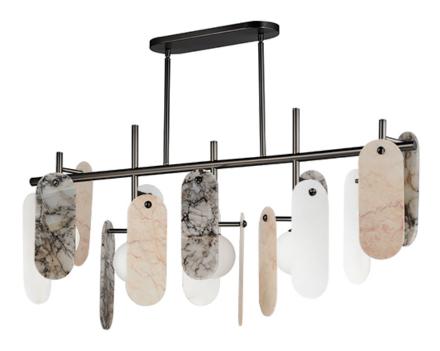

## **PRODUCT DESCRIPTION**

A monument to the beauty of stone, the Megalith collection is constructed using a robust iron stem that branches off to support various stone panels back lit by globes of white cased glass. Choose from stone panels sets including Spanish Alabaster, a pleasantly pink Rose Jade or a breathtaking Striae Arya with dramatic veining and dark grey color tone. The enduring appeal of the stone's character boosts the luxurious nature of this design. The framework is available in Gunmetal, Natural Aged Brass or Brushed Bronze and made to order configurations for quick modifications.

#### **MEASUREMENTS**

DIMENSION : 46.5" L x 8" W x 22.5" H

MAX OAH : 61.75" OAH

CANOPY : 5" W x 1" H x 15.75" L

HANGING WEIGHT : 15 lb

LAMPING

INPUT VOLTAGE : 120V

LUMENS : 2,000 Rated (1,400 Del.)
BULB : 4W LED G9 , 20W Total

#### GLASS

Various Stone VS

#### MATERIAL

Steel