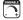

# PRODUCT DESCRIPTION

A monument to the art of glass, the Megalith collection is constructed using a robust iron stem that branches off to support various panel options. These various elliptical panels are back lit with globes of white cased glass. In this iteration of the series, various glass panels are offered with retro modern appeal. Choose from award winning Dichroic glass, Amber glass, or Grey Smoked glass panels. Pair them with your choice of framework either: Natural Aged Brass, Gunmetal, or Brushed Bronze. With additional made-to-order configurations, this series appeals to a wide variety of applications be it suspended, or wall mounted.

# **MEASUREMENTS**

DIMENSION : 13" L x 13" W x 42.25" H

MAX OAH : 86" OAH

CANOPY : 4.75" W x 1" H x 4.75" L

HANGING WEIGHT : 10.5 lb

LAMPING

INPUT VOLTAGE : 120V **LUMENS** 

: 2,000 Rated (1,400 Del.) BULB : 4W LED G9, 20W Total