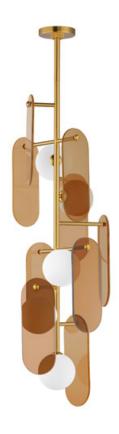

# PRODUCT DESCRIPTION

A monument to the art of glass, the Megalith collection is constructed using a robust iron stem that branches off to support various panel options. These various elliptical panels are back lit with globes of white cased glass. In this iteration of the series, various glass panels are offered with retro modern appeal. Choose from award winning Dichroic glass, Amber glass, or Grey Smoked glass panels. Pair them with your choice of framework either: Natural Aged Brass, Gunmetal, or Brushed Bronze. With additional made-to-order configurations, this series appeals to a wide variety of applications be it suspended, or wall mounted.

#### **GLASS**

Amber AM