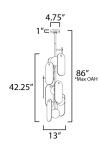

\*max overall height

# **MEASUREMENTS**

DIMENSION : 13" L x 13" W x 42.25" H

MAX OAH : 86" OAH

CANOPY : 4.75" W x 1" H x 4.75" L

HANGING WEIGHT : 10.5 lb

LAMPING

INPUT VOLTAGE : 120V **LUMENS** 

: 2,000 Rated (1,400 Del.) BULB : 4W LED G9, 20W Total