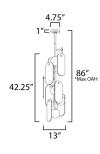

\*max overall height

### **MEASUREMENTS**

DIMENSION : 13" L x 13" W x 42.25" H

MAX OAH : 86" OAH

CANOPY : 4.75" W x 1" H x 4.75" L

HANGING WEIGHT : 10.5 lb

LAMPING

INPUT VOLTAGE : 120V

LUMENS : 2,000 Rated (1,400 Del.) BULB : 4W LED G9, 20W Total