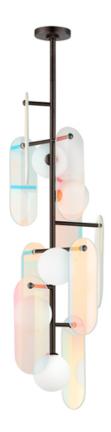

# **PRODUCT DESCRIPTION**

A monument to the art of glass, the Megalith collection is constructed using a robust iron stem that branches off to support various panel options. These various elliptical panels are back lit with globes of white cased glass. In this iteration of the series, various glass panels are offered with retro modern appeal. Choose from award winning Dichroic glass, Amber glass, or Grey Smoked glass panels. Pair them with your choice of framework either: Natural Aged Brass, Gunmetal, or Brushed Bronze. With additional made-to-order configurations, this series appeals to a wide variety of applications be it suspended, or wall mounted.

## **GLASS**

Dichroic DC