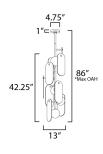

\*max overall height

### **MEASUREMENTS**

DIMENSION : 13" L x 13" W x 42.25" H

MAX OAH : 86" OAH

CANOPY : 4.75" W x 1" H x 4.75" L

HANGING WEIGHT : 10.5 lb

INPUT VOLTAGE : 120V

LUMENS : 2,000 Rated (1,400 Del.)
BULB : 4W LED G9 , 20W Total