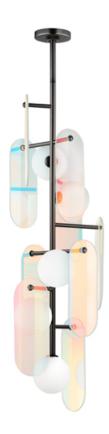

# PRODUCT DESCRIPTION

A monument to the art of glass, the Megalith collection is constructed using a robust iron stem that branches off to support various panel options. These various elliptical panels are back lit with globes of white cased glass. In this iteration of the series, various glass panels are offered with retro modern appeal. Choose from award winning Dichroic glass, Amber glass, or Grey Smoked glass panels. Pair them with your choice of framework either: Natural Aged Brass, Gunmetal, or Brushed Bronze. With additional made-to-order configurations, this series appeals to a wide variety of applications be it suspended, or wall mounted.

## GLASS

Dichroic DC