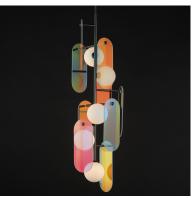

# PRODUCT DESCRIPTION

A monument to the art of glass, the Megalith collection is constructed using a robust iron stem that branches off to support various panel options. These various elliptical panels are back lit with globes of white cased glass. In this iteration of the series, various glass panels are offered with retro modern appeal. Choose from award winning Dichroic glass, Amber glass, or Grey Smoked glass panels. Pair them with your choice of framework either: Natural Aged Brass, Gunmetal, or Brushed Bronze. With additional made-to-order configurations, this series appeals to a wide variety of applications be it suspended, or wall mounted.

## GLASS

Dichroic DC