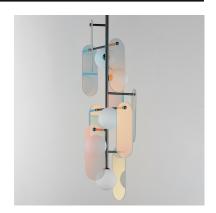

# PRODUCT DESCRIPTION

A monument to the art of glass, the Megalith collection is constructed using a robust iron stem that branches off to support various panel options. These various elliptical panels are back lit with globes of white cased glass. In this iteration of the series, various glass panels are offered with retro modern appeal. Choose from award winning Dichroic glass, Amber glass, or Grey Smoked glass panels. Pair them with your choice of framework either: Natural Aged Brass, Gunmetal, or Brushed Bronze. With additional made-to-order configurations, this series appeals to a wide variety of applications be it suspended, or wall mounted.

## GLASS

Dichroic DC