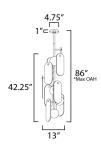

\*max overall height

# **MEASUREMENTS**

DIMENSION : 13" L x 13" W x 42.25" H

MAX OAH : 86" OAH

CANOPY : 4.75" W x 1" H x 4.75" L

HANGING WEIGHT : 10.5 lb

INPUT VOLTAGE

LUMENS : 2,000 Rated (1,400 Del.)
BULB : 4W LED G9 , 20W Total