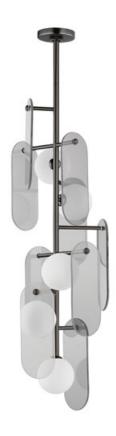

# PRODUCT DESCRIPTION

A monument to the art of glass, the Megalith collection is constructed using a robust iron stem that branches off to support various panel options. These various elliptical panels are back lit with globes of white cased glass. In this iteration of the series, various glass panels are offered with retro modern appeal. Choose from award winning Dichroic glass, Amber glass, or Grey Smoked glass panels. Pair them with your choice of framework either: Natural Aged Brass, Gunmetal, or Brushed Bronze. With additional made-to-order configurations, this series appeals to a wide variety of applications be it suspended, or wall mounted.

#### GLASS

Mirror Smoke MSK

#### MATERIAL

Steel