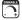

# **PRODUCT DESCRIPTION**

A monument to the beauty of stone, the Megalith collection is constructed using a robust iron stem that branches off to support various stone panels back lit by globes of white cased glass. Choose from stone panels sets including Spanish Alabaster, a pleasantly pink Rose Jade or a breathtaking Striae Arya with dramatic veining and dark grey color tone. The enduring appeal of the stone's character boosts the luxurious nature of this design. The framework is available in Gunmetal, Natural Aged Brass or Brushed Bronze and made to order configurations for quick modifications.

# **MEASUREMENTS**

: 13" L x 13" W x 42.25" H DIMENSION

MAX OAH : 86" OAH

CANOPY : 4.75" W x 1" H x 4.75" L : 10.5 lb

HANGING WEIGHT

LAMPING INPUT VOLTAGE

: 120V : 2,000 Rated (1,400 Del.) LUMENS BULB : 4W LED G9 , 20W Total

## **FINISHES OPTION**

Brushed Bronze (BBZ)

Natural Aged Brass (NAB)

# **GLASS**

White Alabaster WA

#### MATERIAL

Steel