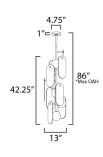

\*max overall height

# **MEASUREMENTS**

: 13" L x 13" W x 42.25" H DIMENSION

MAX OAH : 86" OAH

CANOPY : 4.75" W x 1" H x 4.75" L : 10.5 lb

HANGING WEIGHT

LAMPING INPUT VOLTAGE

: 120V : 2,000 Rated (1,400 Del.) LUMENS BULB : 4W LED G9 , 20W Total