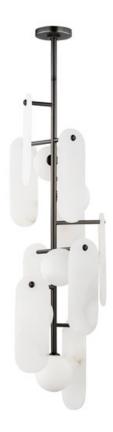

# **PRODUCT DESCRIPTION**

A monument to the beauty of stone, the Megalith collection is constructed using a robust iron stem that branches off to support various stone panels back lit by globes of white cased glass. Choose from stone panels sets including Spanish Alabaster, a pleasantly pink Rose Jade or a breathtaking Striae Arya with dramatic veining and dark grey color tone. The enduring appeal of the stone's character boosts the luxurious nature of this design. The framework is available in Gunmetal, Natural Aged Brass or Brushed Bronze and made to order configurations for quick modifications.

# **GLASS**

White Alabaster WA