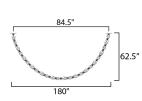

#### **MEASUREMENTS**

**DIMENSION** : 186" L x 3.25" W CANOPY : 6" W x 2.25" H x 6" L HANGING WEIGHT : 110 lb