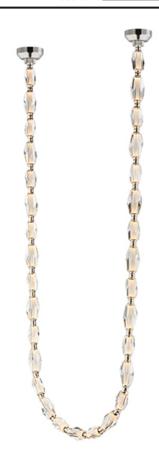

## PRODUCT DESCRIPTION

Immerse yourself in luxury delivered by Nina Magon Studio. Faceted crystal charms are linked together as if jewels. Indulge in the Dolce Vita, where a concept so decadent can be a feature in your space. The modular configurations allow you to install the fixture per your space with both remote and surface mounted canopy structures. Available in Polished Chrome or Natural Aged Brass.

### **GLASS**

Beveled Crystal BC

#### MATERIAL

Steel, Crystal