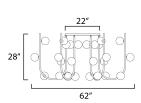

## **MEASUREMENTS**

DIMENSION : 62" L x 62" W x 28" H
CANOPY : 22" W x 1" H x 22" L

HANGING WEIGHT : 33 lb

LAMPING

COLOR\_TEMP

INPUT VOLTAGE : 120V

 LUMENS
 : 16,200 Rated (11,300 Del.)

 BULB
 : 4W LED G9 , 144W Total