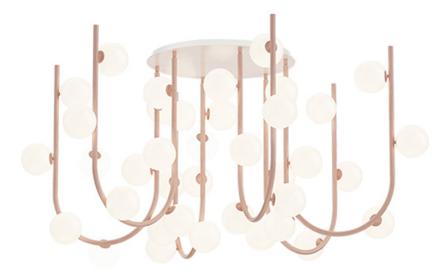

## PRODUCT DESCRIPTION

Make Nina Magon's Contour pendants your own! This configuration will allow you to customize the size, LED lamp color, and best of all Made-to-Order powder coat finishes. Choose from our recommended library of curated finishes selected by Nina such as Oxford White, Stratton Blue, Taupe, or Palazzo Pink as seen in the highly regarded work of Nina Magon at the Kips Bay Design House in West Palm Beach. If a custom configuration or finish is not shown, please reach out to our specialized Concierge team and we'll contact you within 24 hours! With Made-to-Order options, get greater design flexibility on an already beloved collection.

## ADDITIONAL

Dry Location

MATERIAL

Steel, Glass

**FINISHES OPTION** 

Taupe (TP)

White (WT)

Palazzo Pink (PP)

Stratton Blue (SB)

SLOPE: 30 RATED LIFE 25000 Hours OPERATING TEMPERATURE: -20°C (-4°F), 40°C (104°F)

Always consult a qualified electrician before installing any lighting product.

|  | Job Name: | Job Type: |
|--|-----------|-----------|
|  | Quantity: | Comments  |