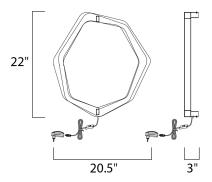

### **MEASUREMENTS**

DIMENSION : 20.5" W x 22" H x 3" Ext HANGING WEIGHT : 5.06 lb