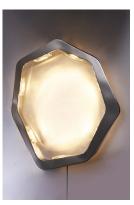

# **PRODUCT DESCRIPTION**

Channels of Polished Chrome stainless steel are formed by hand into an irregular shaped ring. LED modules are then recessed into the pendant frame and diffused through beveled crystals, bouncing light off the irregular surfaces to create a unique lighting effect. Coordinating non-lighted mirror pairs well with modern decor.

## **LAMPING**

INPUT VOLTAGE : 120V : 630 Rated **LUMENS** 

BULB : 2W LED PCB Integrated, 14W Total

BULB INCLUDED : (Integrated) DIMMABLE : No

CRI : 80+ CRI COLOR\_TEMP : 3000K LIGHTING\_DIRECTION : Indirect