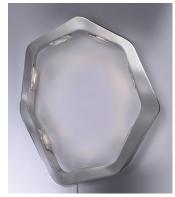

# **PRODUCT DESCRIPTION**

Channels of Polished Chrome stainless steel are formed by hand into an irregular shaped ring. LED modules are then recessed into the pendant frame and diffused through beveled crystals, bouncing light off the irregular surfaces to create a unique lighting effect. Coordinating non-lighted mirror pairs well with modern decor.

# **FINISHES OPTION**

Polished Chrome (PC)

# MATERIAL

Stainless Steel