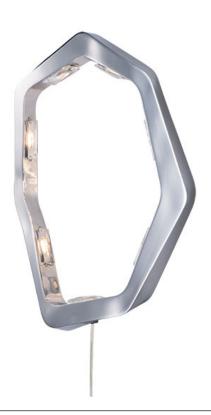

# **PRODUCT DESCRIPTION**

Channels of Polished Chrome stainless steel are formed by hand into an irregular shaped ring. LED modules are then recessed into the pendant frame and diffused through beveled crystals, bouncing light off the irregular surfaces to create a unique lighting effect. Coordinating non-lighted mirror pairs well with modern decor.

# **FINISHES OPTION**

Polished Chrome (PC)

# MATERIAL

Stainless Steel