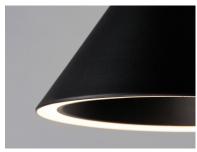

# PRODUCT DESCRIPTION

These classic cone pendants available in Matte Black or Matte White appear typical from the outside but take on a different personality from below. These pendants are illuminated on the bottom perimeter creating a black abyss on the inside generating an interesting lighting effect.