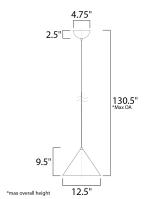

## **MEASUREMENTS**

DIMENSION : 12.5" L x 12.5" W x 9.5" H

MAX OAH : 130.5" OAH

CANOPY : 4.75" W x 2.5" H x 4.75" L

HANGING WEIGHT : 2.992 lb