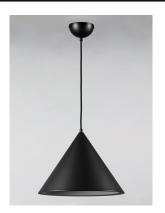

# PRODUCT DESCRIPTION

These classic cone pendants available in Matte Black or Matte White appear typical from the outside but take on a different personality from below. These pendants are illuminated on the bottom perimeter creating a black abyss on the inside generating an interesting lighting effect.