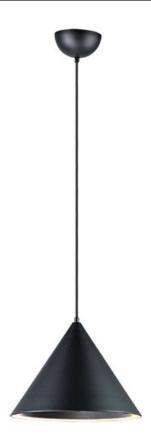

# PRODUCT DESCRIPTION

These classic cone pendants available in Matte Black or Matte White appear typical from the outside but take on a different personality from below. These pendants are illuminated on the bottom perimeter creating a black abyss on the inside generating an interesting lighting effect.