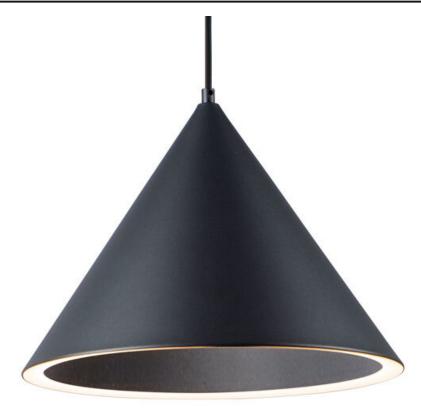

# PRODUCT DESCRIPTION

These classic cone pendants available in Matte Black or Matte White appear typical from the outside but take on a different personality from below. These pendants are illuminated on the bottom perimeter creating a black abyss on the inside generating an interesting lighting effect.