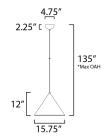

\*max overall height

### **MEASUREMENTS**

DIMENSION : 15.75" L x 15.75" W x 11.25" H

MAX OAH : 136" OAH

CANOPY : 4.75" W x 2.5" H x 4.75" L

HANGING WEIGHT : 4.65 lb