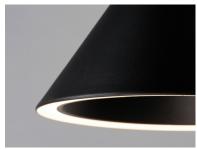

# PRODUCT DESCRIPTION

These classic cone pendants available in Matte Black or Matte White appear typical from the outside but take on a different personality from below. These pendants are illuminated on the bottom perimeter creating a black abyss on the inside generating an interesting lighting effect.