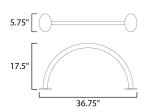

## MEASUREMENTS

DIMENSION HANGING WEIGHT

LAMPING INPUT VOLTAGE LUMENS BULB BULB INCLUDED DIMMABLE CRI COLOR\_TEMP : 36.75" L x 5.75" W x 17.5" H : 6.61 lb

- : 120V : 1,470 Rated (1,150 Del.)
- : 21W LED PCB Integrated , 21W Total : (Integrated)
- : Triac CL
- : 80+ CRI : 3000K