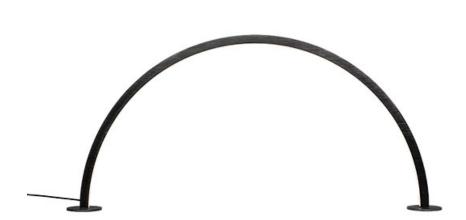

## **PRODUCT DESCRIPTION**

A very unique portable lamp design featuring a beautiful Brushed Black finish. Larger scale pieces will be at home as a desk lamp or console table accent.

### **MEASUREMENTS**

DIMENSION : 48.75" L x 6.75" W x 23" H

HANGING WEIGHT : 13.23 lb

LAMPING

INPUT VOLTAGE : 120V

LUMENS : 1,995 Rated (1,600 Del.)

BULB : 28.5W LED PCB Integrated , 28W Total

BULB INCLUDED : (Integrated)
DIMMABLE : Triac CL
CRI : 80+ CRI
COLOR\_TEMP : 3000K

# FINISHES OPTION

Brushed Black (BBK)

#### MATERIAL

Aluminum