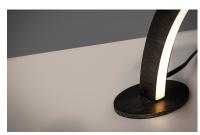

## **PRODUCT DESCRIPTION**

A very unique portable lamp design featuring a beautiful Brushed Black finish. Larger scale pieces will be at home as a desk lamp or console table accent.

### **MEASUREMENTS**

DIMENSION : 48.75" L x 6.75" W x 23" H

HANGING WEIGHT : 13.23 lb

LAMPING

INPUT VOLTAGE : 120V

LUMENS : 1,995 Rated (1,600 Del.)

BULB : 28.5W LED PCB Integrated , 28W Total

BULB INCLUDED : (Integrated)
DIMMABLE : Triac CL
CRI : 80+ CRI
COLOR\_TEMP : 3000K