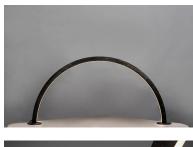

## **PRODUCT DESCRIPTION**

A very unique portable lamp design featuring a beautiful Brushed Black finish. Larger scale pieces will be at home as a desk lamp or console table accent.

### **MEASUREMENTS**

DIMENSION : 48.75" L x 6.75" W x 23" H

HANGING WEIGHT : 13.23 lb

LAMPING

INPUT VOLTAGE : 120V

LUMENS : 1,995 Rated (1,600 Del.)

BULB : 28.5W LED PCB Integrated , 28W Total

BULB INCLUDED : (Integrated)
DIMMABLE : Triac CL
CRI : 80+ CRI
COLOR\_TEMP : 3000K