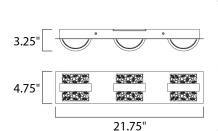

# MEASUREMENTS

DIMENSION : 21.75" L x 4.75" W x 4.75" H x 3.25" Ext BACK PLATE : 20.5" W x 3.25" H x 2.5" HCO HANGING WEIGHT : 4.4 lb

**LAMPING** 

INPUT VOLTAGE : 120

LUMENS : 945 Rated (750 Del.)

BULB : 4.5W LED PCB Integrated , 14W Total