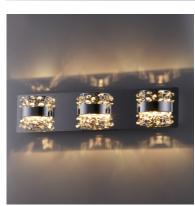

## **PRODUCT DESCRIPTION**

Beads of Beveled Crystals are suspended in a laser cut high polished stainless steel band which is illuminated by back-lit LED. As incredible as the look and technology is the price.

BULB INCLUDED : (Integrated)
DIMMABLE : Triac CL
CRI : 90+ CRI
COLOR\_TEMP : 3000K
LIGHTING\_DIRECTION : Up/Down