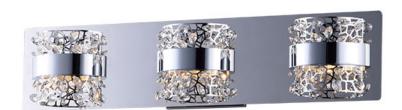

## **PRODUCT DESCRIPTION**

Beads of Beveled Crystals are suspended in a laser cut high polished stainless steel band which is illuminated by back-lit LED. As incredible as the look and technology is the price.

# **FINISHES OPTION**

Polished Chrome (PC)