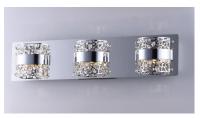

## **PRODUCT DESCRIPTION**

Beads of Beveled Crystals are suspended in a laser cut high polished stainless steel band which is illuminated by back-lit LED. As incredible as the look and technology is the price.

# **FINISHES OPTION**

Polished Chrome (PC)