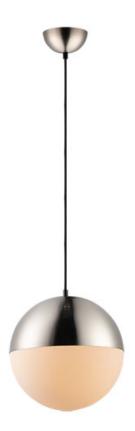

# PRODUCT DESCRIPTION

Spun metal semi spheres finished in Satin Nickel, Metallic Gold or Matte Black, cap a Satin White glass shade. Installed into each fixture is an omni-directional LED bulb that evenly illuminates the glass while providing long life operation.

## **FINISHES OPTION**

Black (BK)

Metallic Gold (MG)

Satin Nickel (SN)

#### **GLASS**

Satin White 92

#### MATERIAL

Steel, Glass