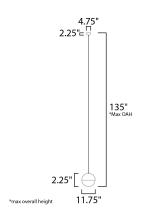

### **MEASUREMENTS**

DIMENSION : 11.75" L x 11.75" W x 12.25" H MAX OAH : 135" OAH

CANOPY : 4.75" W x 2.25" H x 4.75" L

HANGING WEIGHT : 9.15 lb

**LAMPING**INPUT VOLTAGE : 120V

LUMENS : 840 Rated (830 Del.)