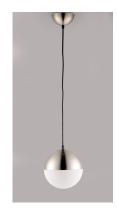

# PRODUCT DESCRIPTION

Spun metal semi spheres finished in Satin Nickel, Metallic Gold or Matte Black, cap a Satin White glass shade. Installed into each fixture is an omni-directional LED bulb that evenly illuminates the glass while providing long life operation.

## **FINISHES OPTION**

Black (BK)

Metallic Gold (MG)

Satin Nickel (SN)

#### **GLASS**

Satin White 92