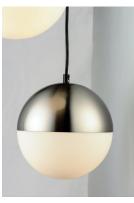

# PRODUCT DESCRIPTION

Spun metal semi spheres finished in Satin Nickel, Metallic Gold or Matte Black, cap a Satin White glass shade. Installed into each fixture is an omni-directional LED bulb that evenly illuminates the glass while providing long life operation.

## **FINISHES OPTION**

Black (BK)

Metallic Gold (MG)

Satin Nickel (SN)

#### **GLASS**

Satin White 92

#### MATERIAL

Steel, Glass