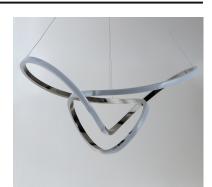

## **PRODUCT DESCRIPTION**

Sweeping lines curve and curl in a continuous motion, finished in a rich Brushed Champagne or Black Chrome. Not just a lighting fixture but a sculptural work of art. Gentle illumination moves in all directions for a dramatic lighting effect.

## FINISHES OPTION

Black Chrome (BC)

Brushed Champagne (BCN)

MATERIAL Stainless Steel

RATINGS CETLus Dry Location