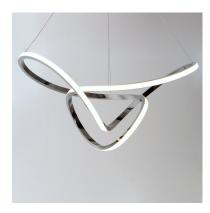

## **PRODUCT DESCRIPTION**

Sweeping lines curve and curl in a continuous motion, finished in a rich Brushed Champagne or Black Chrome. Not just a lighting fixture but a sculptural work of art. Gentle illumination moves in all directions for a dramatic lighting effect.

## FINISHES OPTION

Black Chrome (BC)

Brushed Champagne (BCN)

MATERIAL Stainless Steel

RATINGS CETLus Dry Location