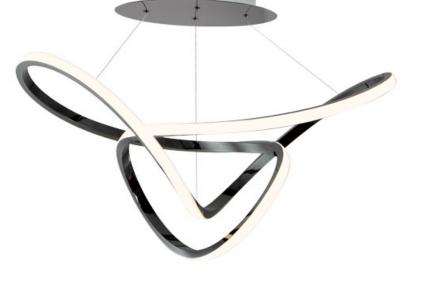

## **PRODUCT DESCRIPTION**

Sweeping lines curve and curl in a continuous motion, finished in a rich Brushed Champagne or Black Chrome. Not just a lighting fixture but a sculptural work of art. Gentle illumination moves in all directions for a dramatic lighting effect.

## FINISHES OPTION

Black Chrome (BC)

Brushed Champagne (BCN)

MATERIAL Stainless Steel

RATINGS CETLus Dry Location