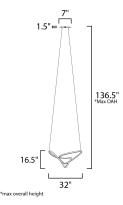

## MEASUREMENTS DIMENSION MAX OAH CANOPY

CANOPY HANGING WEIGHT LAMPING

INPUT VOLTAGE LUMENS BULB BULB INCLUDED DIMMABLE CRI COLOR\_TEMP : 32" L x 32" W x 16.5" H : 136.5" OAH : 7.75" W x 1.5" H x 14.25" L : 8.47 lb