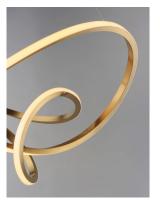

# **PRODUCT DESCRIPTION**

Sweeping lines curve and curl in a continuous motion, finished in a rich Brushed Champagne or Black Chrome. Not just a lighting fixture but a sculptural work of art. Gentle illumination moves in all directions for a dramatic lighting effect.

## MATERIAL

Stainless Steel