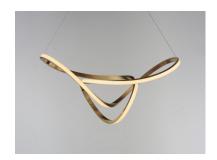

# **PRODUCT DESCRIPTION**

Sweeping lines curve and curl in a continuous motion, finished in a rich Brushed Champagne or Black Chrome. Not just a lighting fixture but a sculptural work of art. Gentle illumination moves in all directions for a dramatic lighting effect.