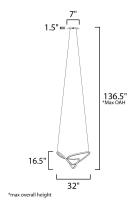

# **MEASUREMENTS**

 DIMENSION
 : 32" L x 32" W x 16.5" H

 MAX OAH
 : 136.5" OAH

 CANOPY
 : 7.75" W x 1.5" H x 14.25" L

 HANGING WEIGHT
 : 8.47 lb

LAMPING

INPUT VOLTAGE : 120V LUMENS : 3,190

MENS : 3,190 Rated (1,820 Del.)