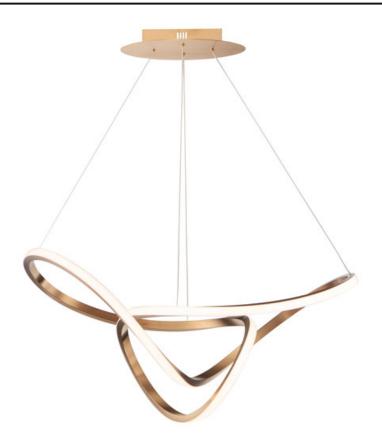

# **PRODUCT DESCRIPTION**

Sweeping lines curve and curl in a continuous motion, finished in a rich Brushed Champagne or Black Chrome. Not just a lighting fixture but a sculptural work of art. Gentle illumination moves in all directions for a dramatic lighting effect.

# **MEASUREMENTS**

 DIMENSION
 : 32" L x 32" W x 16.5" H

 MAX OAH
 : 136.5" OAH

 CANOPY
 : 7.75" W x 1.5" H x 14.25" L

 HANGING WEIGHT
 : 8.47 lb

LAMPING

INPUT VOLTAGE : 120V LUMENS : 3,190

MENS : 3,190 Rated (1,820 Del.)