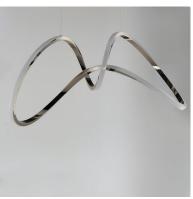

## **PRODUCT DESCRIPTION**

Sweeping lines curve and curl in a continuous motion, finished in a rich Brushed Champagne or Black Chrome. Not just a lighting fixture but a sculptural work of art. Gentle illumination moves in all directions for a dramatic lighting effect.

# **MEASUREMENTS**

DIMENSION MAX OAH CANOPY HANGING WEIGHT

**LAMPING** 

INPUT VOLTAGE **LUMENS** BULB **BULB INCLUDED** 

DIMMABLE

COLOR\_TEMP

: 37" L x 14.25" W x 15.75" H

: 135.25" OAH

: 7.75" W x 1.5" H x 14.25" L

: 8.58 lb

: 120V

: 3,190 Rated (1,800 Del.)

: 43W LED PCB Integrated , 43W Total

: (Integrated) : ELV or Triac

: 90 CRI : 3000K