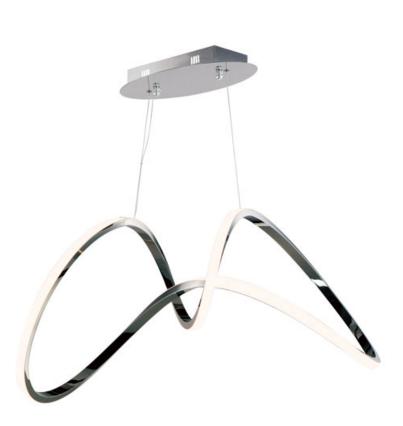

## **PRODUCT DESCRIPTION**

Sweeping lines curve and curl in a continuous motion, finished in a rich Brushed Champagne or Black Chrome. Not just a lighting fixture but a sculptural work of art. Gentle illumination moves in all directions for a dramatic lighting effect.

# **MEASUREMENTS**

DIMENSION MAX OAH CANOPY HANGING WEIGHT

**LAMPING** 

INPUT VOLTAGE **LUMENS** BULB **BULB INCLUDED** 

DIMMABLE

COLOR\_TEMP

: 37" L x 14.25" W x 15.75" H

: 135.25" OAH

: 7.75" W x 1.5" H x 14.25" L

: 8.58 lb

: 120V

: 3,190 Rated (1,800 Del.)

: 43W LED PCB Integrated , 43W Total

: (Integrated) : ELV or Triac

: 90 CRI : 3000K