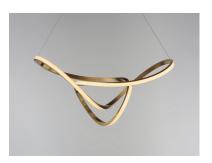

# PRODUCT DESCRIPTION

Sweeping lines curve and curl in a continuous motion, finished in a rich Brushed Champagne or Black Chrome. Not just a lighting fixture but a sculptural work of art. Gentle illumination moves in all directions for a dramatic lighting effect.