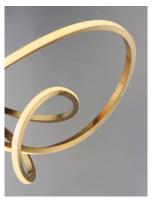

# PRODUCT DESCRIPTION

Sweeping lines curve and curl in a continuous motion, finished in a rich Brushed Champagne or Black Chrome. Not just a lighting fixture but a sculptural work of art. Gentle illumination moves in all directions for a dramatic lighting effect.

### MATERIAL

Stainless Steel