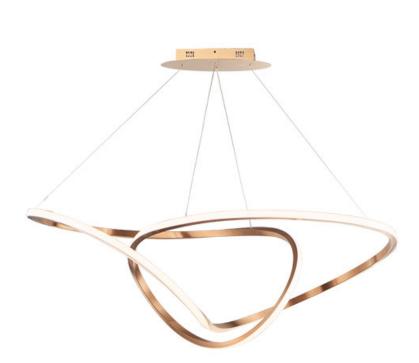

# PRODUCT DESCRIPTION

Sweeping lines curve and curl in a continuous motion, finished in a rich Brushed Champagne or Black Chrome. Not just a lighting fixture but a sculptural work of art. Gentle illumination moves in all directions for a dramatic lighting effect.