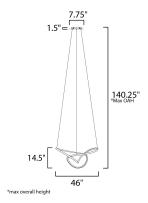

## **MEASUREMENTS**

 DIMENSION
 : 43" L x 24.5" W x 19" H

 MAX OAH
 : 140.25" OAH

 CANOPY
 : 7.75" W x 1.5" H x 14.25" L

 HANGING WEIGHT
 : 11.66 lb

LAMPING

INPUT VOLTAGE : 120V LUMENS : 4,450 Rated (2,540 Del.)