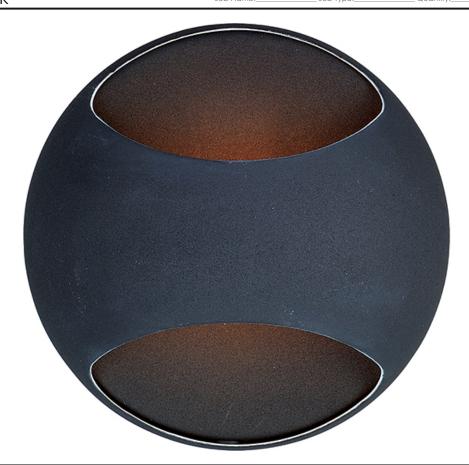

## **PRODUCT DESCRIPTION**

Modern art meets modern light, the Wink collection combines form and function in a unique, wall-mounted hemisphere. Powerful, yet hidden, Xenon lamps spill light through elliptical windows in the dome refracting and diffusing the warm glow. In Polished Chrome, reflections radiate and add to the dance of light while a Satin Nickel finish creates a more subtle effect and Matte Black makes an understated impact.