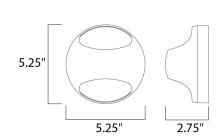

# **MEASUREMENTS**

DIMENSION : 5.25" W x 5.25" H x 2.75" Ext MAX OAH : 2.85" W x 5.25" H

: 1.1 lb

HANGING WEIGHT **LAMPING** 

INPUT VOLTAGE :120V **LUMENS** : 500 Rated

**BULB** : 40W Xenon G9, 40W Total

**BULB INCLUDED** : (Included) DIMMABLE : Yes COLOR\_TEMP : 2900K LIGHTING\_DIRECTION : Indirect