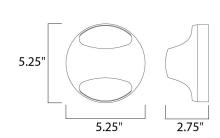

## **MEASUREMENTS**

DIMENSION : 5.25" W x 5.25" H x 2.75" Ext MAX OAH : 2.85" W x 5.25" H

HANGING WEIGHT : 1.1 lb **LAMPING** 

INPUT VOLTAGE : 120V **LUMENS** : 500 Rated

**BULB** : 40W Xenon G9, 40W Total