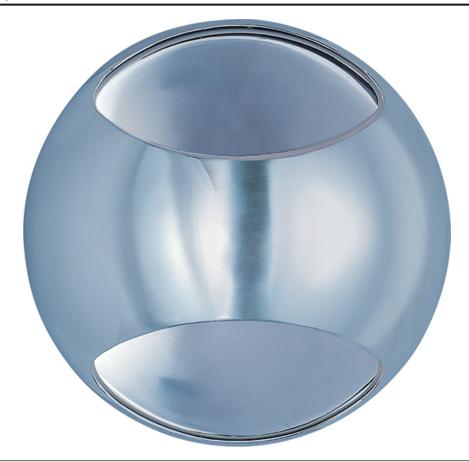

# **PRODUCT DESCRIPTION**

Modern art meets modern light, the Wink collection combines form and function in a unique, wall-mounted hemisphere. Powerful, yet hidden, Xenon lamps spill light through elliptical windows in the dome refracting and diffusing the warm glow. In Polished Chrome, reflections radiate and add to the dance of light while a Satin Nickel finish creates a more subtle effect and Matte Black makes an understated impact.