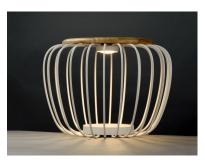

## **PRODUCT DESCRIPTION**

Heavy gage White metal wire glows from the inside when illuminated by the high power LED module concealed in the top. The matching table stool has a wood top and is damp located which makes it perfect for outdoor living spaces.