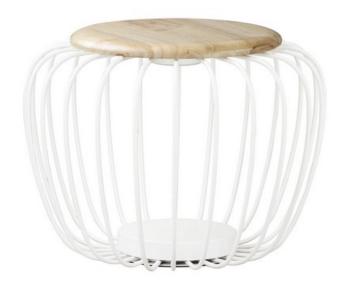

## **PRODUCT DESCRIPTION**

Heavy gage White metal wire glows from the inside when illuminated by the high power LED module concealed in the top. The matching table stool has a wood top and is damp located which makes it perfect for outdoor living spaces.

## **FINISHES OPTION**

White / Navaho White (WTNW)

MATERIAL Steel, Wood, Acrylic

RATINGS CETLus Damp Location