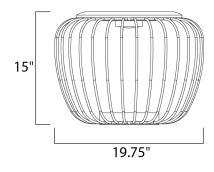

## MEASUREMENTS

DIMENSION HANGING WEIGHT LAMPING

INPUT VOLTAGE LUMENS BULB BULB INCLUDED DIMMABLE CRI COLOR\_TEMP LIGHTING\_DIRECTION : 19.75" L x 19.75" W x 15" H : 17.5 lb

: 120V : 576 Rated (470 Del.) : 7W LED PCB Integrated , 7W Total : (Integrated) : Triac CL : 80+ CRI : 3000K : Down