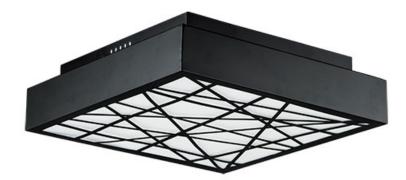

# PRODUCT DESCRIPTION

Large scale LED ceiling fixtures finished in Black with our ever-popular Inca pattern on the bottom are a welcome addition to our line. High lumen output makes for excellent light sources in larger interior areas.

## **MEASUREMENTS**

DIMENSION : 15.75" L x 15.75" W x 4.25" H
CANOPY : 15.5" W x 1.25" H x 15.5" L
HANGING WEIGHT : 8.58 lb

LAMPING

INPUT VOLTAGE : 120V

LUMENS : 2,363 Rated (1,800 Del.)

BULB : 34W LED PCB Integrated , 34W Total