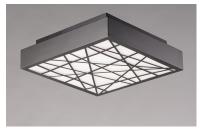

# PRODUCT DESCRIPTION

Large scale LED ceiling fixtures finished in Black with our ever-popular Inca pattern on the bottom are a welcome addition to our line. High lumen output makes for excellent light sources in larger interior areas.