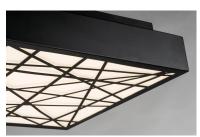

# PRODUCT DESCRIPTION

Large scale LED ceiling fixtures finished in Black with our ever-popular Inca pattern on the bottom are a welcome addition to our line. High lumen output makes for excellent light sources in larger interior areas.

#### MATERIAL

Acrylic, Stainless Steel