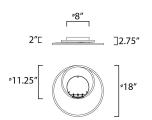

### **MEASUREMENTS**

DIMENSION : 18" L x 18" W x 2.75" H
CANOPY : 8" W x 2" H x 8" L
HANGING WEIGHT : 4 lb

**LAMPING** 

INPUT VOLTAGE : 120V

LUMENS : 3,710 Rated (3,200 Del.)

BULB : 53W LED PCB Integrated , 53W Total BULB INCLUDED : (Integrated)