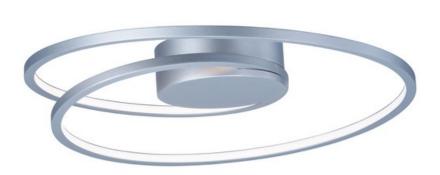

## **PRODUCT DESCRIPTION**

This playful design of a continuous channel spiraling from the canopy to create unique lighting sculptures. LED mounted inside the channel provides ample illumination with an indirect effect.