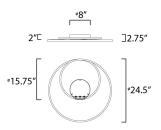

## **MEASUREMENTS**

DIMENSION : 24.5" L x 24.5" W x 2.75" H CANOPY : 8" W x 2" H x 8" L

HANGING WEIGHT : 5.5 lb

**LAMPING** 

INPUT VOLTAGE : 120V

LUMENS : 5,250 Rated (4,500 Del.)

BULB : 75W LED PCB Integrated , 75W Total