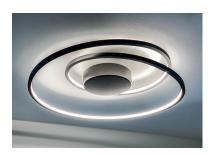

# PRODUCT DESCRIPTION

This playful design of a continuous channel spiraling from the canopy to create unique lighting sculptures. LED mounted inside the channel provides ample illumination with an indirect effect.