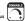

### PRODUCT DESCRIPTION

Minimalist batons of extruded Black aluminum are fitted with V shaped acrylic diffusers for a wider beam of light. They can be arranged in numerous configurations allowing creativity and design of your own unique sculpture.