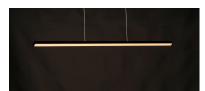

### PRODUCT DESCRIPTION

Minimalist batons of extruded Black aluminum are fitted with V shaped acrylic diffusers for a wider beam of light. They can be arranged in numerous configurations allowing creativity and design of your own unique sculpture.