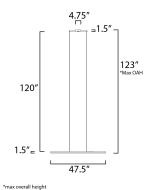

## **MEASUREMENTS**

DIMENSION : 47.5" L x 47.5" W x 17.25" H

MAX OAH : 123" OAH

CANOPY : 4.72" W x 1.5" H x 4.72" L

HANGING WEIGHT : 2.9 lb

**LAMPING**INPUT VOLTAGE : 120-277V

LUMENS : 1,400 Rated (1,100 Del.)