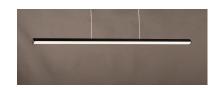

### PRODUCT DESCRIPTION

Minimalist batons of extruded Black aluminum are fitted with V shaped acrylic diffusers for a wider beam of light. They can be arranged in numerous configurations allowing creativity and design of your own unique sculpture.