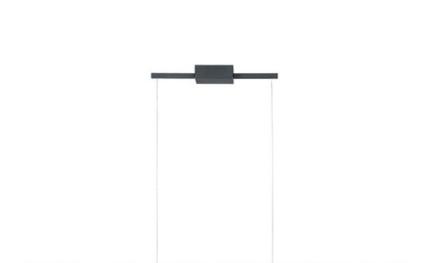

### PRODUCT DESCRIPTION

Minimalist batons of extruded Black aluminum are fitted with V shaped acrylic diffusers for a wider beam of light. They can be arranged in numerous configurations allowing creativity and design of your own unique sculpture.

## **MEASUREMENTS**

DIMENSION : 47.5" L x 47.5" W x 17.25" H

MAX OAH : 123" OAH

CANOPY : 4.72" W x 1.5" H x 4.72" L

HANGING WEIGHT : 2.9 lb

**LAMPING**INPUT VOLTAGE : 120-277V

LUMENS : 1,400 Rated (1,100 Del.)