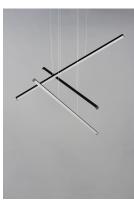

# PRODUCT DESCRIPTION

Minimalist batons of extruded Black aluminum are fitted with V shaped acrylic diffusers for a wider beam of light. They can be arranged in numerous configurations allowing creativity and design of your own unique sculpture.