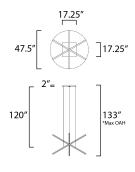

\*max overall height

### **MEASUREMENTS**

 DIMENSION
 : 47.5" L x 47.5" W x 17.25" H

 MAX OAH
 : 133" OAH

 CANOPY
 : 17.25" W x 1.75" H x 17.25" L

 HANGING WEIGHT
 : 10.1 lb

: 120V

LAMPING INPUT VOLTAGE

LUMENS : 4,130 Rated (3,150 Del.)