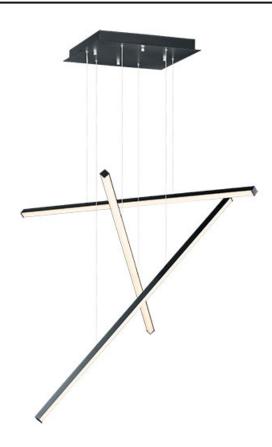

# PRODUCT DESCRIPTION

Minimalist batons of extruded Black aluminum are fitted with V shaped acrylic diffusers for a wider beam of light. They can be arranged in numerous configurations allowing creativity and design of your own unique sculpture.

## MATERIAL

Aluminum, Steel, Acrylic