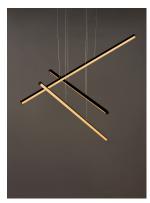

# PRODUCT DESCRIPTION

Minimalist batons of extruded Black aluminum are fitted with V shaped acrylic diffusers for a wider beam of light. They can be arranged in numerous configurations allowing creativity and design of your own unique sculpture.