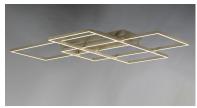

### PRODUCT DESCRIPTION

Multiple squares are layered in a geometric pattern to form an interesting lighting sculpture. Enclosed behind the white acrylic lens is a high power LED for even and economical illumination.