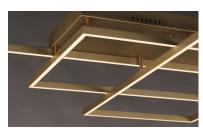

### PRODUCT DESCRIPTION

Multiple squares are layered in a geometric pattern to form an interesting lighting sculpture. Enclosed behind the white acrylic lens is a high power LED for even and economical illumination.