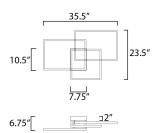

### **MEASUREMENTS**

DIMENSION : 35.5" L x 23.5" W x 6.75" H
CANOPY : 7.75" W x 2" H x 10.5" L
HANGING WEIGHT : 9.9 lb