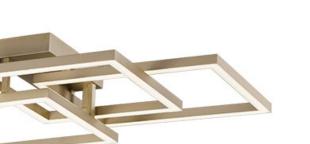

### PRODUCT DESCRIPTION

Multiple squares are layered in a geometric pattern to form an interesting lighting sculpture. Enclosed behind the white acrylic lens is a high power LED for even and economical illumination.

# MATERIAL

Aluminum, Acrylic, Steel