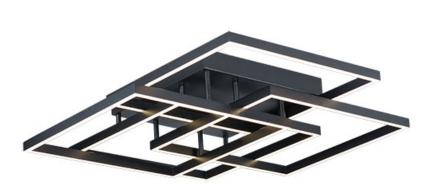

# PRODUCT DESCRIPTION

Multiple squares are layered in a geometric pattern to form an interesting lighting sculpture. Enclosed behind the white acrylic lens is a high power LED for even and economical illumination.