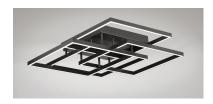

# PRODUCT DESCRIPTION

Multiple squares are layered in a geometric pattern to form an interesting lighting sculpture. Enclosed behind the white acrylic lens is a high power LED for even and economical illumination.