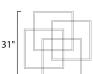

# PRODUCT DESCRIPTION

Multiple squares are layered in a geometric pattern to form an interesting lighting sculpture. Enclosed behind the white acrylic lens is a high power LED for even and economical illumination.

### **MEASUREMENTS**

: 31" L x 31" W x 6" H DIMENSION CANOPY : 15" W x 2" H x 15" L HANGING WEIGHT : 15 lb