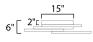

### **MEASUREMENTS**

: 31" L x 31" W x 6" H DIMENSION CANOPY : 15" W x 2" H x 15" L HANGING WEIGHT : 15 lb