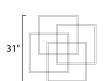

# PRODUCT DESCRIPTION

Multiple squares are layered in a geometric pattern to form an interesting lighting sculpture. Enclosed behind the white acrylic lens is a high power LED for even and economical illumination.

#### **MEASUREMENTS**

: 31" L x 31" W x 6" H DIMENSION CANOPY : 15" W x 2" H x 15" L

HANGING WEIGHT : 15 lb

**LAMPING** 

INPUT VOLTAGE :120V

: 7,840 Rated (5,500 Del.) **LUMENS** 

BULB : 112W LED PCB Integrated , 112W Total