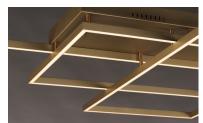

# PRODUCT DESCRIPTION

Multiple squares are layered in a geometric pattern to form an interesting lighting sculpture. Enclosed behind the white acrylic lens is a high power LED for even and economical illumination.