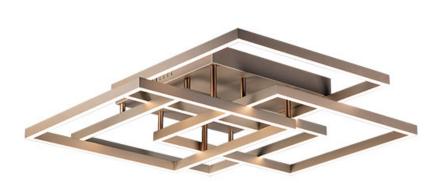

# PRODUCT DESCRIPTION

Multiple squares are layered in a geometric pattern to form an interesting lighting sculpture. Enclosed behind the white acrylic lens is a high power LED for even and economical illumination.