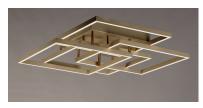

# PRODUCT DESCRIPTION

Multiple squares are layered in a geometric pattern to form an interesting lighting sculpture. Enclosed behind the white acrylic lens is a high power LED for even and economical illumination.