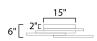

#### **MEASUREMENTS**

: 31" L x 31" W x 6" H DIMENSION CANOPY : 15" W x 2" H x 15" L

HANGING WEIGHT : 15 lb

**LAMPING** 

INPUT VOLTAGE :120V

: 7,840 Rated (5,500 Del.) **LUMENS** 

BULB : 112W LED PCB Integrated , 112W Total